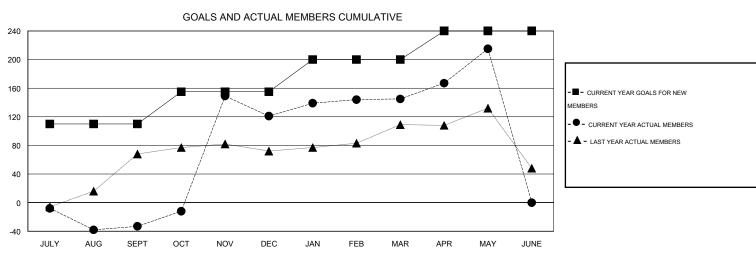

# LOCATION REP OF BANGLADESH

 $\mathsf{GMT}\;\mathsf{CA}\;6$ 

|               |                  | Clubs             |                  |                  | Members               |                    |                                     |                    |                  |  |
|---------------|------------------|-------------------|------------------|------------------|-----------------------|--------------------|-------------------------------------|--------------------|------------------|--|
|               | RESUL            | LTS FOR 2015-2016 | i                |                  | RESULTS FOR 2015-2016 |                    |                                     |                    |                  |  |
| QUARTER       | NEW CLUB<br>GOAL | NEW CLUBS         | DROPPED<br>CLUBS | NET<br>GAIN/LOSS | QUARTER               | NEW MEMBER<br>GOAL | CHARTER AND<br>NEW MEMBERS<br>ADDED | DROPPED<br>MEMBERS | NET<br>GAIN/LOSS |  |
| JULY/AUG/SEPT | 4                | 0                 | 1                | -1               | JULY/AUG/SEPT         | 110                | 47                                  | 80                 | -33              |  |
| OCT/NOV/DEC   | 2                | 9                 | 0                | 9                | OCT/NOV/DEC           | 45                 | 209                                 | 55                 | 154              |  |
| JAN/FEB/MAR   | 2                | 0                 | 0                | 0                | JAN/FEB/MAR           | 45                 | 35                                  | 11                 | 24               |  |
| APR/MAY/JUNE  | 2                | 2                 | 0                | 2                | APR/MAY/JUNE          | 40                 | 77                                  | 7                  | 70               |  |