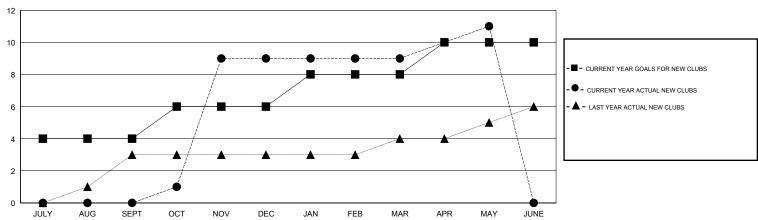

# LOCATION REP OF BANGLADESH

 $\mathsf{GMT}\;\mathsf{CA}\;6$ 

|               |                  | Clubs             |                  |                  | Members               |                    |                                     |                    |                  |  |
|---------------|------------------|-------------------|------------------|------------------|-----------------------|--------------------|-------------------------------------|--------------------|------------------|--|
|               | RESUL            | LTS FOR 2015-2016 | i                |                  | RESULTS FOR 2015-2016 |                    |                                     |                    |                  |  |
| QUARTER       | NEW CLUB<br>GOAL | NEW CLUBS         | DROPPED<br>CLUBS | NET<br>GAIN/LOSS | QUARTER               | NEW MEMBER<br>GOAL | CHARTER AND<br>NEW MEMBERS<br>ADDED | DROPPED<br>MEMBERS | NET<br>GAIN/LOSS |  |
| JULY/AUG/SEPT | 4                | 0                 | 1                | -1               | JULY/AUG/SEPT         | 110                | 47                                  | 80                 | -33              |  |
| OCT/NOV/DEC   | 2                | 9                 | 0                | 9                | OCT/NOV/DEC           | 45                 | 209                                 | 55                 | 154              |  |
| JAN/FEB/MAR   | 2                | 0                 | 0                | 0                | JAN/FEB/MAR           | 45                 | 35                                  | 11                 | 24               |  |
| APR/MAY/JUNE  | 2                | 2                 | 0                | 2                | APR/MAY/JUNE          | 40                 | 77                                  | 7                  | 70               |  |